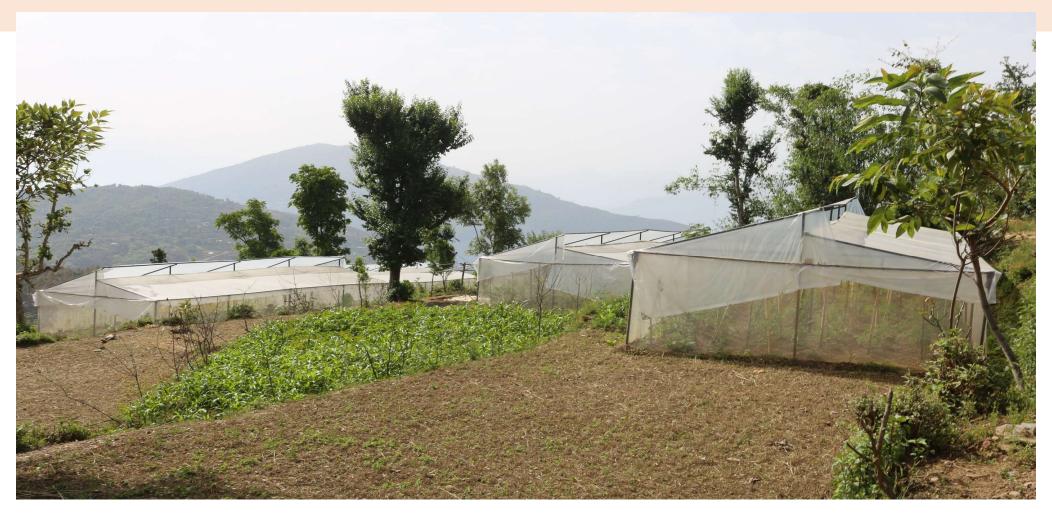

Coffee Nursery Training at Dullu Municipality Dailekh Facilities by Agriculture section

Farmers are prepare the production of Bio pesticide and Vegetable nursery on farmers field School at Dullu-1

Promotion of polyhouse and drip irrigation to overcome the scarcity of water and production of off seasonal vegetables at Dullu-2-Badapokhara.