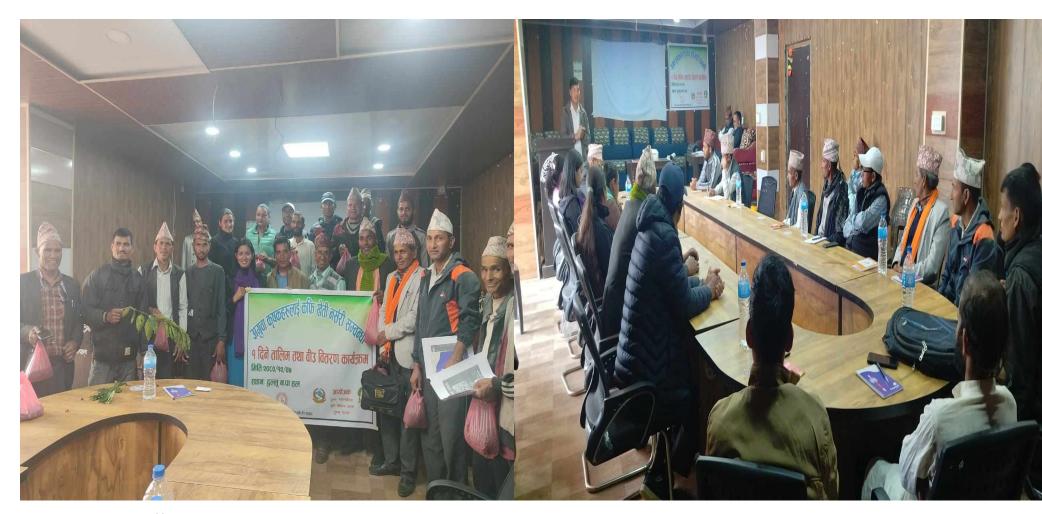

Coffee Nursery Training at Dullu Municipality Dailekh Facilities by Agriculture section

Farmers are prepare the production of Bio pesticide and Vegetable nursery on farmers field School at Dullu-1

Promotion of polyhouse and drip irrigation to overcome the scarcity of water and production of off seasonal vegetables at Dullu-2-Badapokhara.