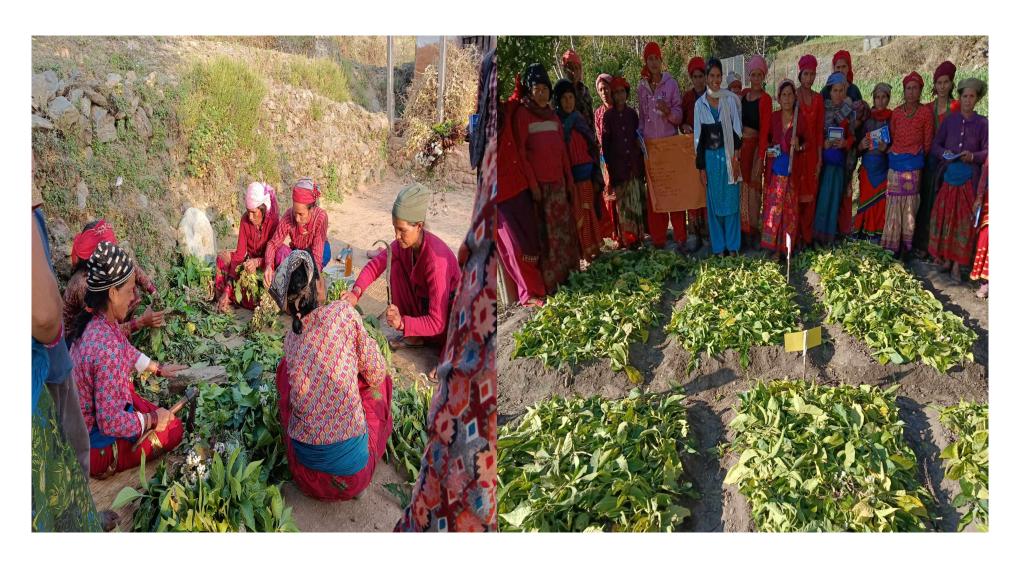

Coffee Nursery Training at Dullu Municipality Dailekh Facilities by Agriculture section

Farmers are prepare the production of Bio pesticide and Vegetable nursery on farmers field School at Dullu-1

Promotion of polyhouse and drip irrigation to overcome the scarcity of water and production of off seasonal vegetables at Dullu-2-Badapokhara.

Farmers are start the Bio-pestiside production at Dullu-1 deutichaur Dailekh