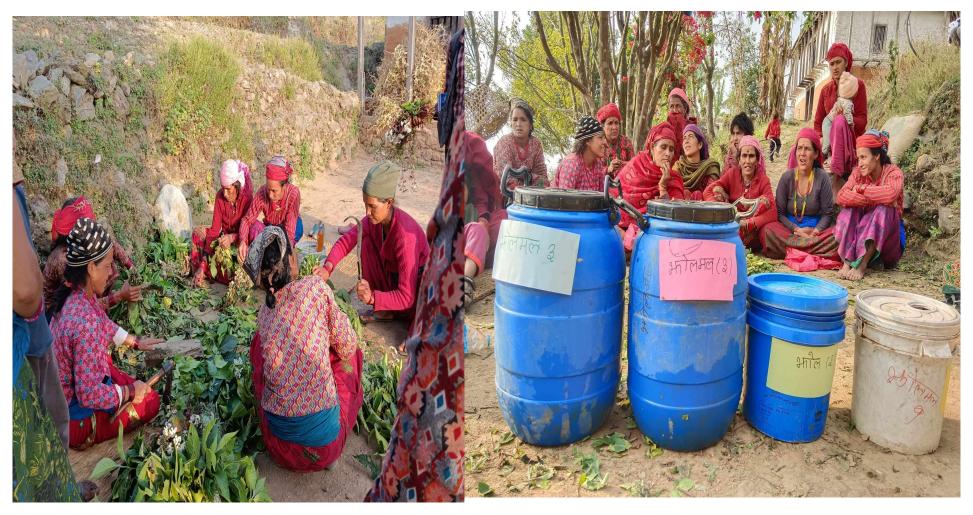

Coffee Nursery Training at Dullu Municipality Dailekh Facilities by Agriculture section

Farmers are prepare the production of Bio pesticide and Vegetable nursery on farmers field School at Dullu-1

Promotion of polyhouse and drip irrigation to overcome the scarcity of water and production of off seasonal vegetables at Dullu-2-Badapokhara.

Farmers are start the Bio-pestiside production at Dullu-1 deutichaur Dailekh